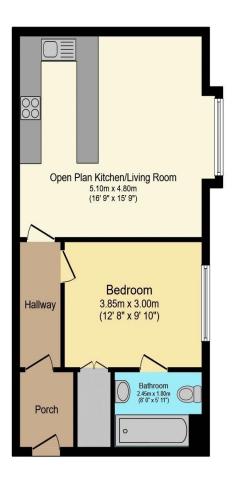

## Visit us at retirementhomesearch.co.uk

Total floor area 50.7 m² (546 sq.ft.) approx

This floor plan is for illustrative purposes only. It is not drawn to scale. Any measurements, floor areas (including any total floor area), openings and orientation are approximate. No details are guaranteed, they cannot be relied upon for any purpose and they do not form part of any agreement. No liability is taken for any error, omission or misstatement. A party must rely upon its own inspection(s). Powered by www.focalagent.com