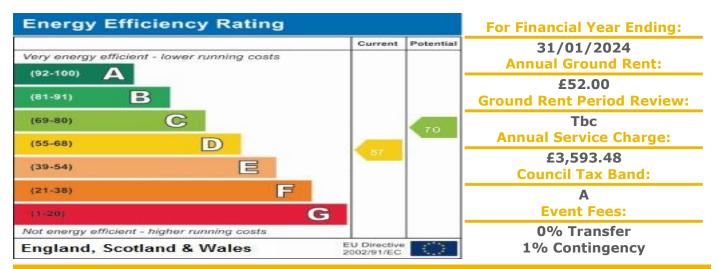

## **Property Description:**

A ONE BEDROOOM FIRST FLOOR RETIREMENT APARTMENT Kingsley Court is a building converted into apartments designed for the active retired. The development occupies an elevated position that affords coastal views from many of the properties. It is a condition of purchase that residents are over the age of 55 years. Please speak to our property consultant if you require any information regarding Event Fees that may apply to this property.